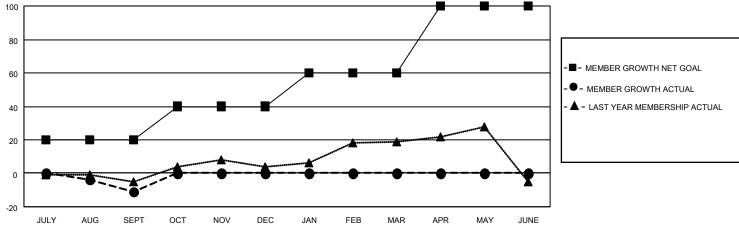

## District 33 Y

| Clubs RESULTS FOR 2022-2023 |   |   |   | Members RESULTS FOR 2022-2023 |    |   |    |
|-----------------------------|---|---|---|-------------------------------|----|---|----|
|                             |   |   |   |                               |    |   |    |
| JULY/AUG/SEPT               | 1 | 0 | 0 | JULY/AUG/SEPT                 | 20 | 8 | 19 |
| OCT/NOV/DEC                 | 1 | 0 | 0 | OCT/NOV/DEC                   | 20 | 0 | 0  |
| JAN/FEB/MAR                 | 1 | 0 | 0 | JAN/FEB/MAR                   | 20 | 0 | 0  |
| APR/MAY/JUNE                | 1 | 0 | 0 | APR/MAY/JUNE                  | 40 | 0 | 0  |

## GOALS AND ACTUAL NEW CLUBS CUMULATIVE

| DROPPED CLUBS: 0 |    | 5 CLUBS OF 34 ADDED 1 OR  | GENDER DISTRIBUTION                |              |  |
|------------------|----|---------------------------|------------------------------------|--------------|--|
|                  |    | MORE NEW MEMBERS          | MALE 538 (63.67%)                  |              |  |
|                  |    |                           | FEMALE                             | 307 (36.33%) |  |
| DROPPED MEMBERS  |    |                           | NON BINARY                         | 0 (0.00%)    |  |
|                  |    |                           | PREFER NOT TO ANSWER               | 0 (0.00%)    |  |
| DECEASED         | 1  |                           |                                    |              |  |
| CLUB CANCELLED   | 0  | CLICK HERE FOR CUMULATIVE | TOTAL FAMILY UNIT MEMBERS 171      |              |  |
| OTHER            | 18 | MEMBERSHIP DATA           |                                    |              |  |
| TOTAL            | 19 |                           | FAMILY MEMBERS PAYING HALF DUES 87 |              |  |
|                  |    |                           |                                    |              |  |